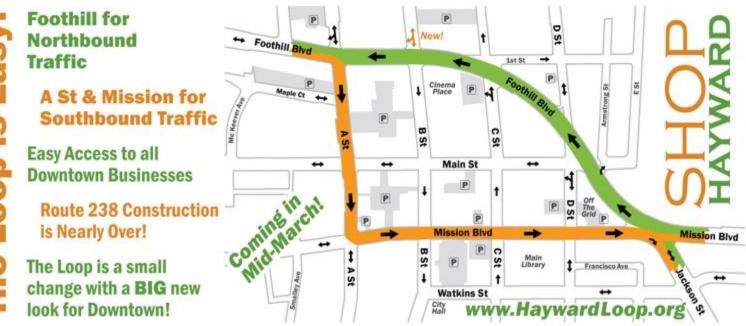

**NEW** - Directions from Our Lady of Grace. Please note: A Street is now a one-way street between Foothill Blvd. and Mission. Therefore after crossing Foothill, remain in the far right lane. You may then turn left onto Main Street for the Municipal Parking Lot behind the restaurant, or take your chances of finding a spot in front of the restaurant. Follow the orange lineõ call me for questions! 510-861-9835